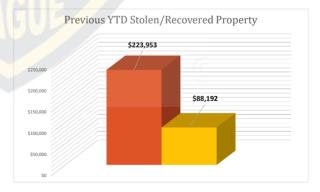

| 232        | 110   |      |
| SEP                              | 230        | 115   |      |
| OCT                              | 219        | 140   |      |
| NOV                              | 148        | 123   |      |
| DEC                              | 163        | 103   |      |
| то                               | TAL: 2 827 | 1 434 | 828  |



| Arrest Activity | Jan-00 | YTD |
|-----------------|--------|-----|
| Felony          | 1      | 18  |
| Misdemeanor     | 2      | 24  |
| TOTAL:          | 3      | 42  |

| Juvenile Activity                            | Current | YTD |
|----------------------------------------------|---------|-----|
| Runaways (Under 17)                          | 1       | 4   |
| Runaways (17 but occurred when they were 16) | 0       | 0   |



|                                                        |    | 20   | 24 Call | s for Se | rvice A | ctivity |       |     |         |     |      |
|--------------------------------------------------------|----|------|---------|----------|---------|---------|-------|-----|---------|-----|------|
|                                                        | 0% | 10%  | 20%     | 30%      | 40%     | 50%     | 60%   | 70% | 80%     | 90% | 10   |
| 911 Hang Up                                            |    |      | -       |          | _       | ż       | -     | -   | -       |     | _    |
| Alarms                                                 |    | -    | _       | _        | _       | 5       | 4     | _   | _       | _   | _    |
| Animal Complaint