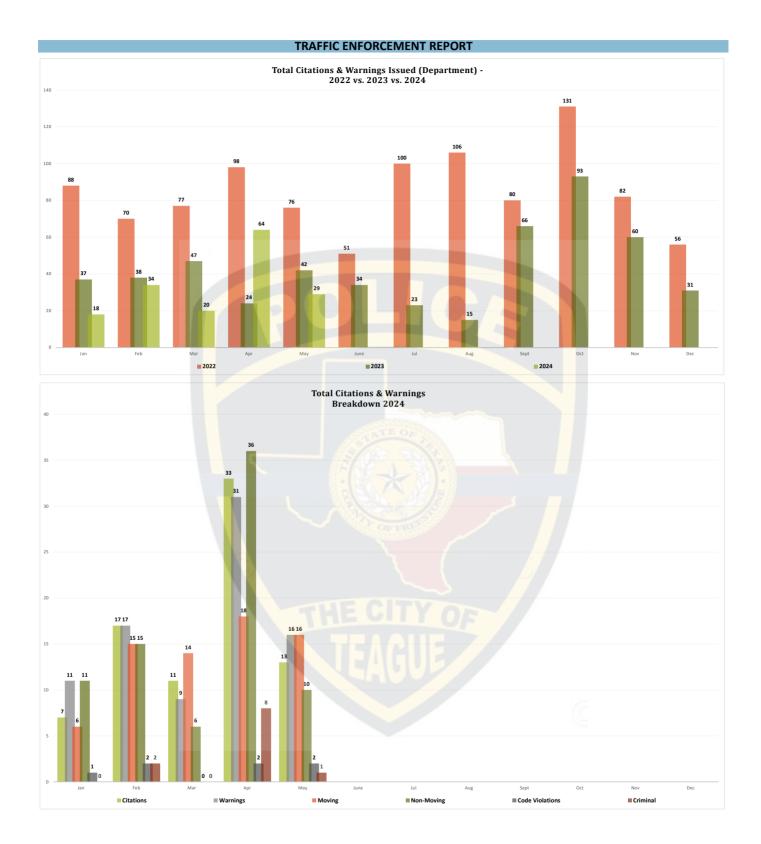

| Total Offenses Trends by Month (Group A and B) | 2022 | 2023 | 2024 |
|------------------------------------------------|------|------|------|
| JANUARY                                        | 20   | 12   | 9    |
| FEBRUARY                                       | 19   | 9    | 12   |
| MARCH                                          | 15   | 16   | 14   |
| APRIL                                          | 29   | 10   | 9    |
| MAY                                            | 23   | 10   | 9    |
| JUNE                                           | 17   | 18   |      |
| JULY                                           | 18   | 22   |      |
| AUGUST                                         | 15   | 15   |      |
| SEPTEMBER                                      | 13   | 8    |      |
| OCTOBER                                        | 14   | 18   |      |
| NOVEMBER                                       | 11   | 11   |      |
| DECEMBER                                       | 13   | 18   |      |
| TOTAL:                                         | 207  | 167  | 53   |

| DECEMBER                | 13   | 18   |   |
|-------------------------|------|------|---|
| TOTAL:                  | 207  | 167  |   |
|                         |      |      |   |
| Total Crimes Per Year   | 2022 | 2023 | 2 |
| Total Yearly Crimes     | 207  | 167  |   |
| Total Vearly Clearances | 152  | 118  |   |