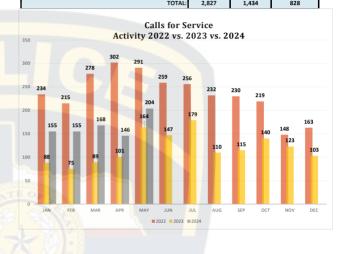

| Total Calls for Service Per Year | 2022       | 2023  | 2024 |
|----------------------------------|------------|-------|------|
| AN                               | 234        | 88    | 155  |
| FEB                              | 215        | 75    | 155  |
| MAR                              | 278        | 89    | 168  |
| APR                              | 302        | 101   | 146  |
| MAY                              | 291        | 164   | 204  |
| NUL                              | 259        | 147   |      |
| JUL                              | 256        | 179   |      |
| AUG                              | 232        | 110   |      |
| SEP                              | 230        | 115   |      |
| OCT                              | 219        | 140   |      |
| NOV                              | 148        | 123   |      |
| DEC                              | 163        | 103   |      |
| то                               | TAL: 2 827 | 1 434 | 828  |