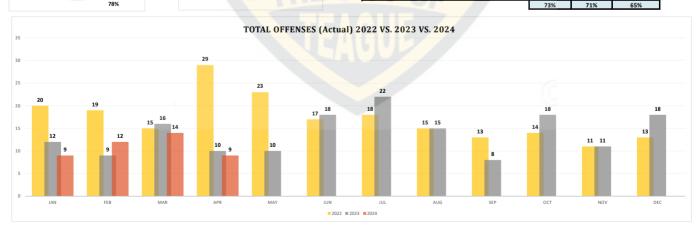

| Total Offenses Trends by Month (Group A and B) | 2022 | 2023 | 2024 |
|------------------------------------------------|------|------|------|
| JANUARY                                        | 20   | 12   | 9    |
| FEBRUARY                                       | 19   | 9    | 12   |
| MARCH                                          | 15   | 16   | 14   |
| APRIL                                          | 29   | 10   | 9    |
| MAY                                            | 23   | 10   | 9    |
| JUNE                                           | 17   | 18   |      |
| JULY                                           | 18   | 22   |      |
| AUGUST                                         | 15   | 15   |      |
| SEPTEMBER                                      | 13   | 8    |      |
| OCTOBER                                        | 14   | 18   |      |
| NOVEMBER                                       | 11   | 11   |      |
| DECEMBER                                       | 13   | 18   |      |
| TOTAL:                                         | 207  | 167  | 53   |

| DECEMBER                | 13   | 18   |   |
|-------------------------|------|------|---|
| TOTAL:                  | 207  | 167  |   |
|                         |      |      |   |
| Total Crimes Per Year   | 2022 | 2023 | 2 |
| Total Yearly Crimes     | 207  | 167  |   |
| Total Vearly Clearances | 152  | 118  |   |