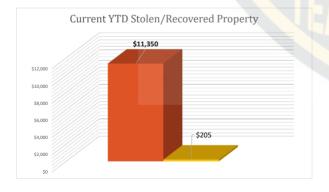

| Group A Offenses                         | Curren     | t Month | YTD    |         |  |
|------------------------------------------|------------|---------|--------|---------|--|
|                                          | Actual     | Cleared | Actual | Cleared |  |
| Animal Cruelty                           |            |         |        |         |  |
| Arson                                    |            |         |        |         |  |
| Assault (Agg, Simple, Intimidation)      |            |         | 9      | 10      |  |
| Bribery                                  |            |         |        |         |  |
| Burglary/Breaking & Entering             | 1          |         | 2      | 1       |  |
| Counterfeiting/Forgery                   |            |         |        |         |  |
| Destruction/Damage/Vandalism of Property | 2          |         | 5      |         |  |
| Drug/ Narcotics (Drug and Equipment)     | Equipment) |         |        |         |  |
| Embezzlement                             |            |         |        |         |  |
| Extortion/Blackmail                      |            |         |        |         |  |
| Fraud                                    | 1          | 0       | 4      |         |  |
| Gambling                                 |            |         |        |         |  |
| Homicide                                 |            |         |        |         |  |
| Human Trafficking                        | 1          |         | 1      |         |  |
| Kidnapping/Abduction                     |            |         |        |         |  |
| Larceny/Theft                            | 1          |         | 12     | 6       |  |
| Motor Vehicle Theft                      |            |         |        |         |  |
| Pornography/Obscene Material             |            |         |        |         |  |
| Prostitution                             |            |         |        |         |  |
| Robbery                                  |            |         | 1      | 1       |  |
| Sex Offenses (Forcible)                  | 1          |         | 2      |         |  |
| Sex Offenses (Non-Forcible)              |            |         |        |         |  |
| Stolen Property                          |            |         | 1      | 185     |  |
| Weapons Law Violation                    |            |         | 1      | 1       |  |
| TOTAL:                                   | 7          | 0       | 44     | 25      |  |
| Clearance Rate                           | e: 0.0     | 00%     | 56.    | 82%     |  |