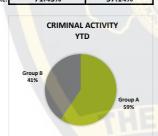

| TOTAL CRIMINAL ACTIVITY | Current Month |     | YTC   | )  |
|-------------------------|---------------|-----|-------|----|
|                         | 8             | 7   | 60    | 41 |
| Clearance Rate:         | 87.           | 50% | 68.33 | 3% |

| Total Crimes Per Year   | 2022 | 2023 | 2024 |
|-------------------------|------|------|------|
| Total Yearly Crimes     | 207  | 167  | 60   |
| Total Yearly Clearances | 152  | 118  | 41   |
|                         | 73%  | 71%  | 68%  |

Criminal Activity YTD 60 41 Group A Group B

Criminal Activity 7 Group A Group B

|      | Total Citations 8 | & Warnings | Issued |
|------|-------------------|------------|--------|
|      | 2022              | 2023       | 2024   |
| Jan  | 88                | 37         | 18     |
| Feb  | 70                | 38         | 34     |
| Mar  | 77                | 47         | 20     |
| Apr  | 98                | 24         | 64     |
| May  | 76                | 42         | 29     |
| June | 51                | 34         | 21     |
| Jul  | 100               | 23         |        |
| Aug  | 106               | 15         |        |
| Sept | 80                | 66         |        |
| Oct  | 131               | 93         |        |
| Nov  | 82                | 60         |        |
| Dec  | 56                | 31         |        |
|      |                   |            |        |