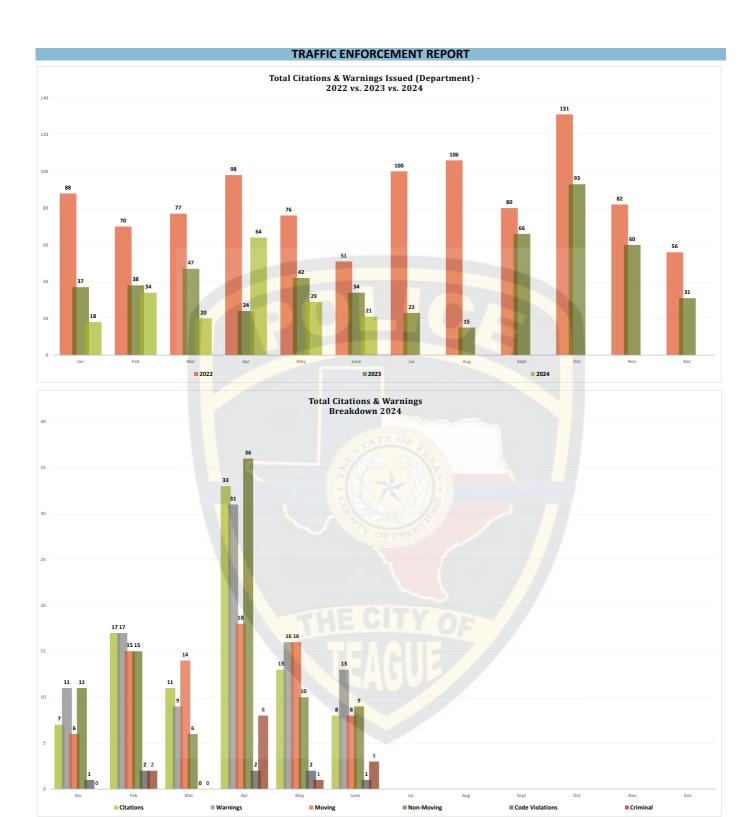

| Total Offenses Trends by Month (Group A and B) | 2022 | 2023 | 2024 |
|------------------------------------------------|------|------|------|
| JANUARY                                        | 20   | 12   | 8    |
| FEBRUARY                                       | 19   | 9    | 12   |
| MARCH                                          | 15   | 16   | 14   |
| APRIL                                          | 29   | 10   | 9    |
| MAY                                            | 23   | 10   | 9    |
| JUNE                                           | 17   | 18   | 8    |
| JULY                                           | 18   | 22   |      |
| AUGUST                                         | 15   | 15   |      |
| SEPTEMBER                                      | 13   | 8    |      |
| OCTOBER                                        | 14   | 18   |      |
| NOVEMBER                                       | 11   | 11   |      |
| DECEMBER                                       | 13   | 18   |      |
| TOTAL:                                         | 207  | 167  | 60   |

| 07/6        |                     |                             |         |         |
|-------------|---------------------|-----------------------------|---------|---------|
|             | TOTAL OFFENSES (Act | ial) 2022 VS. 2023 VS. 2024 |         |         |
| 35          | TOTAL OF LUSES (ACT | iai) 2022 vs. 2025 vs. 2024 |         |         |
|             |                     |                             |         |         |
| 30          | 29                  |                             |         |         |
|             |                     |                             |         |         |
| 25          |                     |                             |         |         |
|             | 23                  | 22                          |         |         |
| 20 19       |                     |                             |         |         |
|             | 17 18               | 18                          | 18      | 18      |
| 16<br>15    |                     | 15 15                       | 14      |         |
| 12 12       |                     |                             | 13      | 11 11   |
| 9           | 10 9 10 9           |                             |         | 11 11   |
| 8           |                     | В                           | 8       |         |
| 5           |                     |                             |         |         |
|             |                     |                             |         |         |
|             |                     |                             |         |         |
| JAN FEB MAR | APR MAY JUN         | JUL AUG                     | SEP OCT | NOV DEC |
|             | ■20                 | 2 ■2023 ■2024               |         |         |
|             |                     |                             |         |         |

Criminal Activity YTD 60 41 Group A Group B

Criminal Activity 7 Group A Group B

|      | Total Citations 8 | & Warnings | Issued |
|------|-------------------|------------|--------|
|      | 2022              | 2023       | 2024   |
| Jan  | 88                | 37         | 18     |
| Feb  | 70                | 38         | 34     |
| Mar  | 77                | 47         | 20     |
| Apr  | 98                | 24         | 64     |
| May  | 76                | 42         | 29     |
| June | 51                | 34         | 21     |
| Jul  | 100               | 23         |        |
| Aug  | 106               | 15         |        |
| Sept | 80                | 66         |        |
| Oct  | 131               | 93         |        |
| Nov  | 82                | 60         |        |
| Dec  | 56                | 31         |        |
|      |                   |            |        |

|      | i otal Citation | n and warning | Breakdown |    |          |                 |          |
|------|-----------------|---------------|-----------|----|----------|-----------------|----------|
|      | Citations       | Warnings      | Moving    | No | n-Moving | Code Violations | Criminal |
| Jan  |                 | 7             | 11        | 6  | 11       | 1               | 0        |
| Feb  | 1               | 7             | 17        | 15 | 15       | 2               | 2        |
| Mar  | 1               | 1             | 9         | 14 | 6        | 0               | 0        |
| Apr  | 3               | 3             | 31        | 18 | 36       | 2               | 8        |
| May  | 1               | 3             | 16        | 16 | 10       | 2               | 1        |
| June |                 | 8             | 13        | 8  | 9        | 1               | 3        |
| Jul  |                 |               |           |    |          |                 |          |