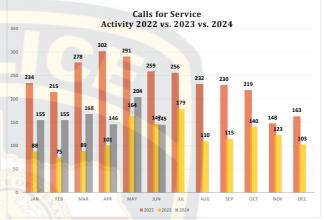

| Total Calls for Service Per Year | 2022  | 2023  | 2024 |
|----------------------------------|-------|-------|------|
| JAN                              | 234   | 88    | 155  |
| FEB                              | 215   | 75    | 155  |
| MAR                              | 278   | 89    | 168  |
| APR                              | 302   | 101   | 146  |
| MAY                              | 291   | 164   | 204  |
| JUN                              | 259   | 147   | 145  |
| JUL                              | 256   | 179   |      |
| AUG                              | 232   | 110   |      |
| SEP                              | 230   | 115   |      |
| ОСТ                              | 219   | 140   |      |
| NOV                              | 148   | 123   |      |
| DEC                              | 163   | 103   |      |
| TOTAL:                           | 2,827 | 1,434 | 973  |