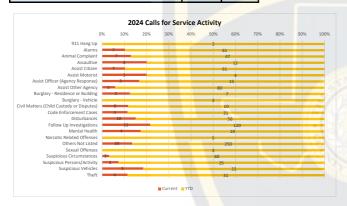

### **CALLS FOR SERVICE AND RELATED ITEMS**

| Call for Service Activity                 | Current | YTD |
|-------------------------------------------|---------|-----|
| 911 Hang Up                               |         | 2   |
| Alarms                                    | 7       | 61  |
| Animal Complaint                          | 7       | 47  |
| Assaultive                                | 3       | 12  |
| Assist Citizen                            | 7       | 61  |
| Assist Motorist                           | 1       | 4   |
| Assist Officer (Agency Response)          | 3       | 15  |
| Assist Other Agency                       | 5       | 80  |
| Burglary - Residence or Building          | 1       | 7   |
| Burglary - Vehicle                        |         | 2   |
| Civil Matters (Child Custody or Disputes) | 8       | 60  |
| Code Enforcement Cases                    | 4       | 31  |
| Disturbances                              | 10      | 56  |
| Follow Up Investigations                  | 33      | 120 |
| Mental Health                             | 4       | 19  |
| Narcotic Related Offenses                 |         | 5   |
| Others Not Listed                         | 39      | 250 |
| Sexual Offenses                           |         | 3   |
| Suspicious Circumstances                  | 2       | 60  |
| Suspicious Persons/Activity               | 2       | 25  |
| Suspicious Vehicles                       | 5       | 22  |
| Theft                                     | 4       | 31  |
| TOTAL:                                    | 145     | 973 |