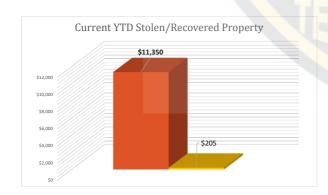

| Currei   | nt YTD    | Previous YTD |           |  |
|----------|-----------|--------------|-----------|--|
| Stolen   | Recovered | Stolen       | Recovered |  |
| \$11,350 | \$205     | \$223,953    | \$88,192  |  |