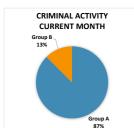

| TOTAL CRIMINAL ACTIVITY | Current Month |     | YTC   | )  |
|-------------------------|---------------|-----|-------|----|
|                         | 8             | 7   | 60    | 41 |
| Clearance Rate:         | 87.           | 50% | 68.33 | 3% |

Criminal Activity YTD 60 41 Group A Group B

Criminal Activity 7 Group A Group B

|      | Total Citations 8 | & Warnings | Issued |
|------|-------------------|------------|--------|
|      | 2022              | 2023       | 2024   |
| Jan  | 88                | 37         | 18     |
| Feb  | 70                | 38         | 34     |
| Mar  | 77                | 47         | 20     |
| Apr  | 98                | 24         | 64     |
| May  | 76                | 42         | 29     |
| June | 51                | 34         | 21     |
| Jul  | 100               | 23         |        |
| Aug  | 106               | 15         |        |
| Sept | 80                | 66         |        |
| Oct  | 131               | 93         |        |
| Nov  | 82                | 60         |        |
| Dec  | 56                | 31         |        |
|      |                   |            |        |