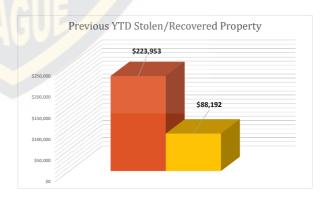

| Currei   | nt YTD    | Previous YTD |           |  |
|----------|-----------|--------------|-----------|--|
| Stolen   | Recovered | Stolen       | Recovered |  |
| \$11,350 | \$205     | \$223,953    | \$88,192  |  |