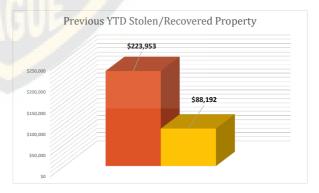

| 232   | 110   |      |
| SEP                              | 230   | 115   |      |
| OCT                              | 219   | 140   |      |
| NOV                              | 148   | 123   |      |
| DEC                              | 163   | 103   |      |
| τοτοι                            | 2 827 | 1 434 | 310  |



| Arrest Activity | Current | YTD |
|-----------------|---------|-----|
| Felony          | 1       | 1   |
| Misdemeanor     | 6       | 11  |
| TOTAL:          | 7       | 12  |

| Juvenile Activity                            | Current | YTD |
|----------------------------------------------|---------|-----|
| Runaways (Under 17)                          | 0       | 1   |
| Runaways (17 but occurred when they were 16) | 0       | 0   |



|                                                              |    | 20  | 24 Call | s for Se | rvice Ac | tivity |     |     |     |     |     |
|--------------------------------------------------------------|----|-----|---------|----------|----------|--------|-----|-----|-----|-----|-----|
|                                                              | 0% | 10% | 20%     | 30%      | 40%      | 50%    | 60% | 70% | 80% | 90% | 100 |
| 911 Hang Up                                                  | 0  | -   | -       |          |          | ż      | _   | _   | _   |     | _   |
| Alarms                                                       | _  | _   | 17      | _        | -        | _      | _   | 34  | _   |     | _   |
| Animal Complaint