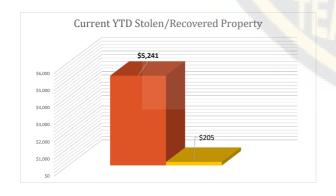

## CALLS FOR SERVICE AND RELATED ITEMS

| Call for Service Activity                 | Current | YTD |
|-------------------------------------------|---------|-----|
| 911 Hang Up                               | 0       | 2   |
| Alarms                                    | 17      | 34  |
| Animal Complaint                          | 5       | 15  |
| Assaultive                                | 3       | 4   |
| Assist Citizen                            | 5       | 14  |
| Assist Motorist                           | 0       | 1   |
| Assist Officer (Agency Response)          | 0       | 5   |
| Assist Other Agency                       | 17      | 31  |
| Burglary - Residence or Building          | 3       | 3   |
| Burglary - Vehicle                        | 1       | 1   |
| Civil Matters (Child Custody or Disputes) | 5       | 13  |
| Code Enforcement Cases                    | 8       | 10  |
| Disturbances                              | 2       | 15  |
| Follow Up Investigations                  | 11      | 20  |
| Mental Health                             | 4       | 7   |
| Narcotic Related Offenses                 | 0       | 0   |
| Others Not Listed                         | 40      | 80  |
| Sexual Offenses                           | 1       | 2   |
| Suspicious Circumstances                  | 12      | 18  |
| Suspicious Persons/Activity               | 9       | 13  |
| Suspicious Vehicles                       | 4       | 8   |
| Theft                                     | 8       | 14  |
| TOTAL                                     | 155     | 310 |