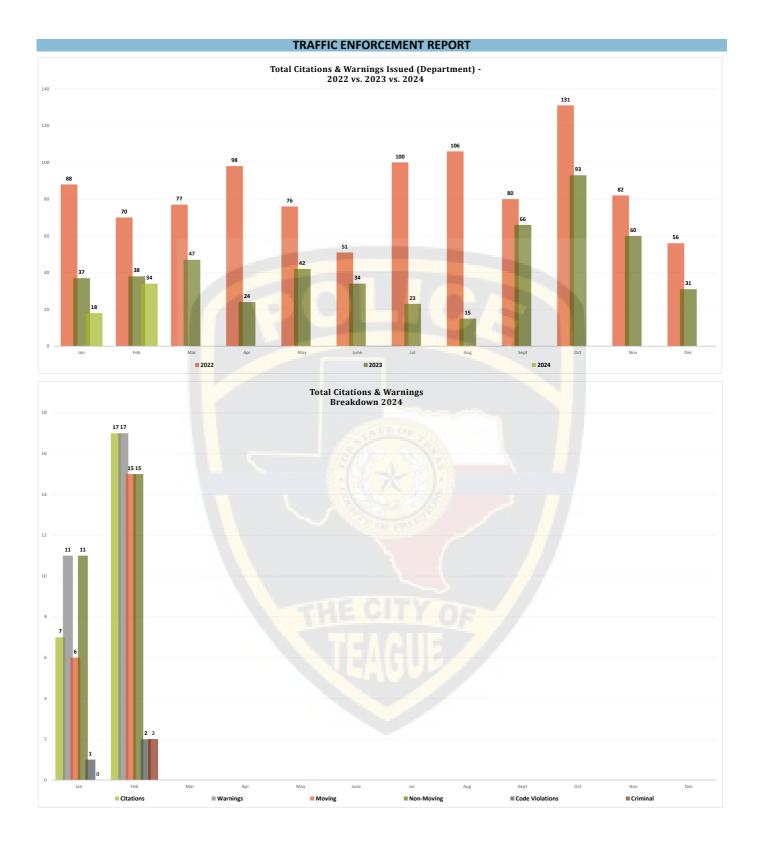

| Total Calls for Service Per Year | 2022  | 2023  | 2024 |
|----------------------------------|-------|-------|------|
| AAL                              | 234   | 88    | 155  |
| FEB                              | 215   | 75    | 155  |
| MAR                              | 278   | 89    |      |
| APR                              | 302   | 101   |      |
| MAY                              | 291   | 164   |      |
| NUL                              | 259   | 147   |      |
| JUL                              | 256   | 179   |      |
| AUG                              | 232   | 110   |      |
| SEP                              | 230   | 115   |      |
| OCT                              | 219   | 140   |      |
| NOV                              | 148   | 123   |      |
| DEC                              | 163   | 103   |      |
| τοτοι                            | 2 827 | 1 434 | 310  |