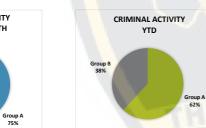

CRIMINAL ACTIVITY

CURRENT MONTH

Group E 25%

| Group B Offenses             | Current | Month   | YTD    |         |  |
|------------------------------|---------|---------|--------|---------|--|
|                              | Actual  | Cleared | Actual | Cleared |  |
| Bad Checks                   |         |         |        |         |  |
| Curfew/Loitering             |         |         |        |         |  |
| Disorderly Conduct           |         |         |        |         |  |
| Driving under the Influence  |         |         | 1      | 1       |  |
| Drunkenness                  | 1       | 1       | 1      | 1       |  |
| Family Offenses, Non-Violent |         |         |        |         |  |
| Liquor Law Violations        |         |         |        |         |  |
| Trespassing of Real Property | 1       | 1       | 3      | 3       |  |
| All Other Offenses           | 1       | 1       | 3      | 3       |  |
| TOTAL:                       | 3       | 3       | 8      | 8       |  |
| Clearance Rate:              | 100.00% |         | 100.0  | 0%      |  |

| TOTAL CRIMINAL ACTIVITY | Curren | t Month | YTC   | )  |
|-------------------------|--------|---------|-------|----|
|                         | 12     | 9       | 21    | 16 |
| Clearance Rate:         | 75     | .00%    | 76.19 | 9% |