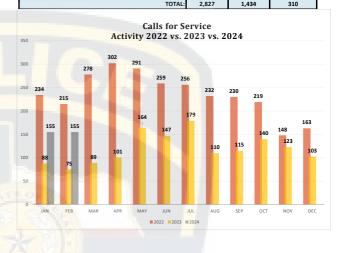

| Total Calls for Service Per Year | 2022  | 2023  | 2024 |
|----------------------------------|-------|-------|------|
| AAL                              | 234   | 88    | 155  |
| FEB                              | 215   | 75    | 155  |
| MAR                              | 278   | 89    |      |
| APR                              | 302   | 101   |      |
| MAY                              | 291   | 164   |      |
| NUL                              | 259   | 147   |      |
| JUL                              | 256   | 179   |      |
| AUG                              | 232   | 110   |      |
| SEP                              | 230   | 115   |      |
| OCT                              | 219   | 140   |      |
| NOV                              | 148   | 123   |      |
| DEC                              | 163   | 103   |      |
| τοτοι                            | 2 827 | 1 434 | 310  |