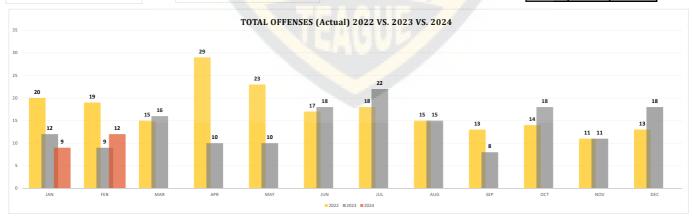

| Total Offenses Trends by Month (Group A and B) | 2022 | 2023 | 2024 |
|------------------------------------------------|------|------|------|
| JANUARY                                        | 20   | 12   | 9    |
| FEBRUARY                                       | 19   | 9    | 12   |
| MARCH                                          | 15   | 16   |      |
| APRIL                                          | 29   | 10   |      |
| MAY                                            | 23   | 10   |      |
| JUNE                                           | 17   | 18   |      |
| JULY                                           | 18   | 22   |      |
| AUGUST                                         | 15   | 15   |      |
| SEPTEMBER                                      | 13   | 8    |      |
| OCTOBER                                        | 14   | 18   |      |
| NOVEMBER                                       | 11   | 11   |      |
| DECEMBER                                       | 13   | 18   |      |
| TOTAL:                                         | 207  | 167  | 21   |

| Total Crimes Per Year   | 2022 | 2023 | 2024 |
|-------------------------|------|------|------|
| Total Yearly Crimes     | 207  | 167  | 21   |
| Total Yearly Clearances | 152  | 118  | 16   |
|                         | 73%  | 71%  | 76%  |