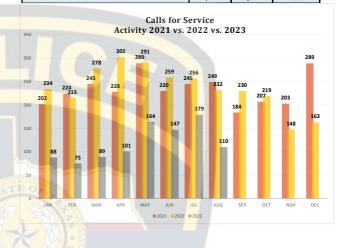

10% 20% 30% 40%

911 Hang U

Alarms omplaint

ist Motoris

TOTAL:

2023 Calls for Service Activity

50%

| Total Calls for Service Per Year | 2021      | 2022  | 2023 |
|----------------------------------|-----------|-------|------|
| JAN                              | 202       | 234   | 88   |
| FEB                              | 224       | 215   | 75   |
| MAR                              | 245       | 278   | 89   |
| APR                              | 228       | 302   | 101  |
| MAY                              | 289       | 291   | 164  |
| JUN                              | 230       | 259   | 147  |
| JUL                              | 245       | 256   | 179  |
| AUG                              | 249       | 232   | 110  |
| SEP                              | 184       | 230   |      |
| OCT                              | 207       | 219   |      |
| NOV                              | 203       | 148   |      |
| DEC                              | 289       | 163   |      |
| тот                              | AL: 2,795 | 2,827 | 953  |