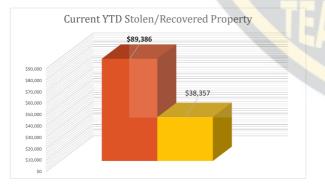

| Current | YTD |
|-----------------|---------|-----|
| Felony          | 5       | 14  |
| Misdemeanor     | 9       | 30  |
| TOTAL:          | 14      | 44  |

| Juvenile Activity                                 | Current | YTD |
|---------------------------------------------------|---------|-----|
| Runaways (Under 17)                               | 2       | 2   |
| Runaways (17 but occurred when they were 16)      |         | 1   |
| Curfew Violations - Unenfoceable effective 9/1/23 |         | 6   |



| Theft                  | Current YTD | 39  |
|------------------------|-------------|-----|
| Accidents Investigated | Current     | YTD |
| Injury                 |             | 6   |
| Non-Injury             | 4           | 16  |
| Fatality               |             | 0   |



4

22