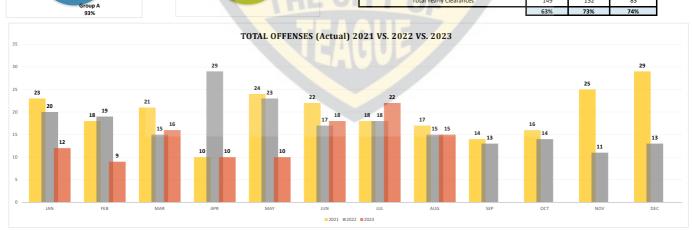

| Total Offenses Trends by Month (Group A and B) | 2021 | 2022 | 2023 |
|------------------------------------------------|------|------|------|
| JANUARY                                        | 23   | 20   | 12   |
| FEBRUARY                                       | 18   | 19   | 9    |
| MARCH                                          | 21   | 15   | 16   |
| APRIL                                          | 10   | 29   | 10   |
| MAY                                            | 24   | 23   | 10   |
| JUNE                                           | 22   | 17   | 18   |
| JULY                                           | 18   | 18   | 22   |
| AUGUST                                         | 17   | 15   | 15   |
| SEPTEMBER                                      | 14   | 13   |      |
| OCTOBER                                        | 16   | 14   |      |
| NOVEMBER                                       | 25   | 11   |      |
| DECEMBER                                       | 29   | 13   |      |
| TOTAL:                                         | 237  | 207  | 112  |

| Total Crimes Per Year   | 2021 | 2022 | 2023 |
|-------------------------|------|------|------|
| Total Yearly Crimes     | 237  | 207  | 112  |
| Total Yearly Clearances | 149  | 152  | 83   |
|                         | 63%  | 73%  | 74%  |