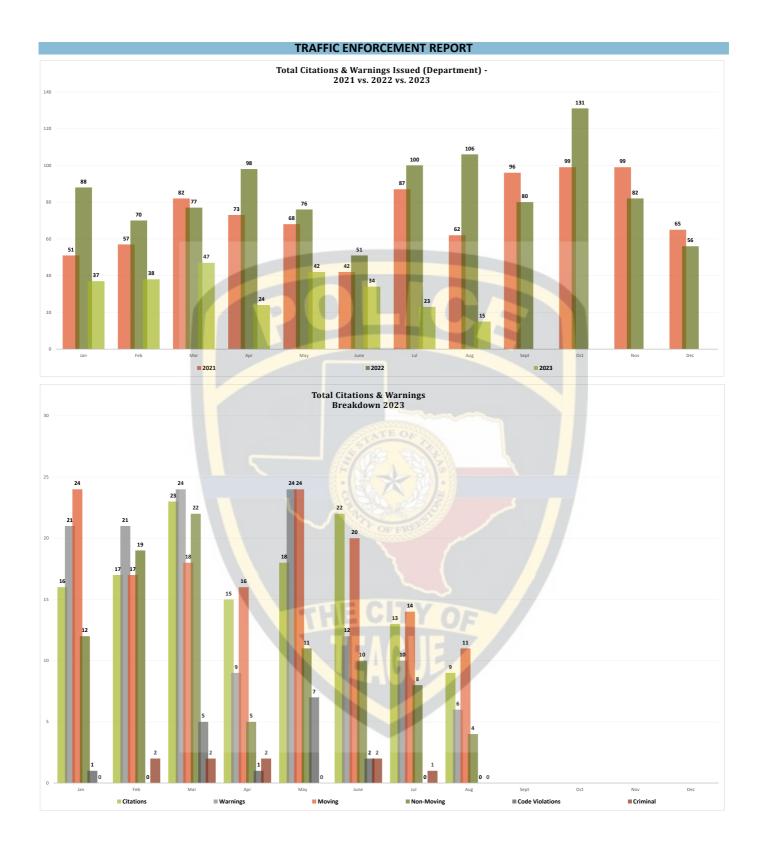

t | YTD |
|-----------------|---------|-----|
| Felony          | 5       | 14  |
| Misdemeanor     | 9       | 30  |
| TOTAL:          | 14      | 44  |

| Juvenile Activity                                 | Current | YTD |
|---------------------------------------------------|---------|-----|
| Runaways (Under 17)                               | 2       | 2   |
| Runaways (17 but occurred when they were 16)      |         | 1   |
| Curfew Violations - Unenfoceable effective 9/1/23 |         | 6   |



| Theft                  | Current YTD | 39  |
|------------------------|-------------|-----|
| Accidents Investigated | Current     | YTD |
| Injury                 |             | 6   |
| Non-Injury             | 4           | 16  |
| Fatality               |             | 0   |



4

22