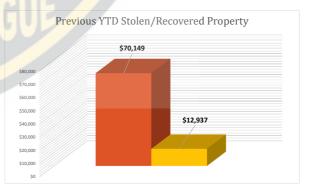

|      |
| OCT                              | 207       | 219   |      |
| NOV                              | 203       | 148   |      |
| DEC                              | 289       | 163   |      |
| тот                              | AL: 2,795 | 2,827 | 953  |



| Arrest Activity | Current | YTD |
|-----------------|---------|-----|
| Felony          | 5       | 14  |
| Misdemeanor     | 9       | 30  |
| TOTAL:          | 14      | 44  |

| Juvenile Activity                                 | Current | YTD |
|---------------------------------------------------|---------|-----|
| Runaways (Under 17)                               | 2       | 2   |
| Runaways (17 but occurred when they were 16)      |         | 1   |
| Curfew Violations - Unenfoceable effective 9/1/23 |         | 6   |



| Theft                  | Current YTD | 39  |
|------------------------|-------------|-----|
| Accidents Investigated | Current     | YTD |
| Injury                 |             | 6   |
| Non-Injury             | 4           | 16  |
| Fatality               |             | 0   |



4

22