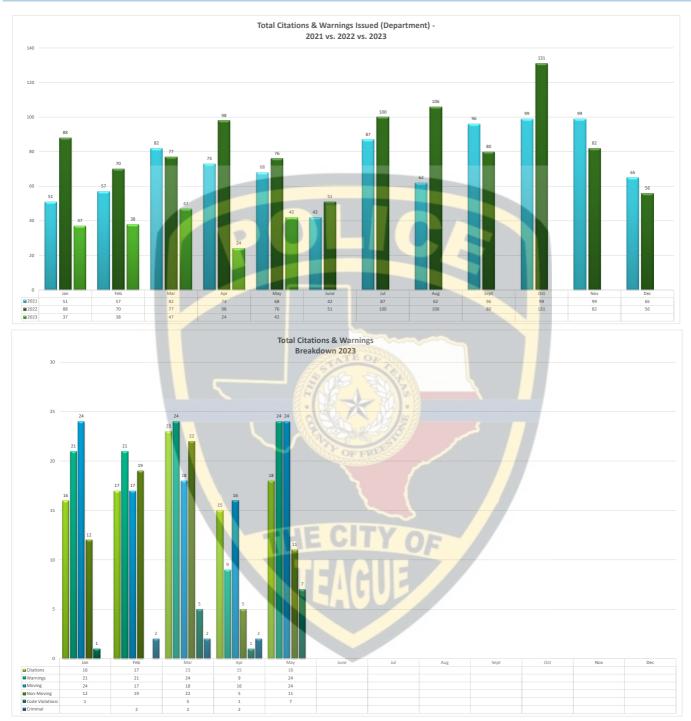

| \$50,000                                     |            |                 |
| \$25,000                                   |                |             | \$40,000                                     |            |                 |
| \$20,000                                   |                |             |                                              |            |                 |
| \$15,000                                   |                |             | \$30,000                                     | , \$12,937 |                 |
|                                            |                |             | \$20.000                                     |            |                 |

...,u00 \$5,000

1 Stolen

Recovered

\$0

\$10,000 /

\$10,000 50

1 Stolen

Recovered



## TRAFFIC ENFORCEMENT REPORT