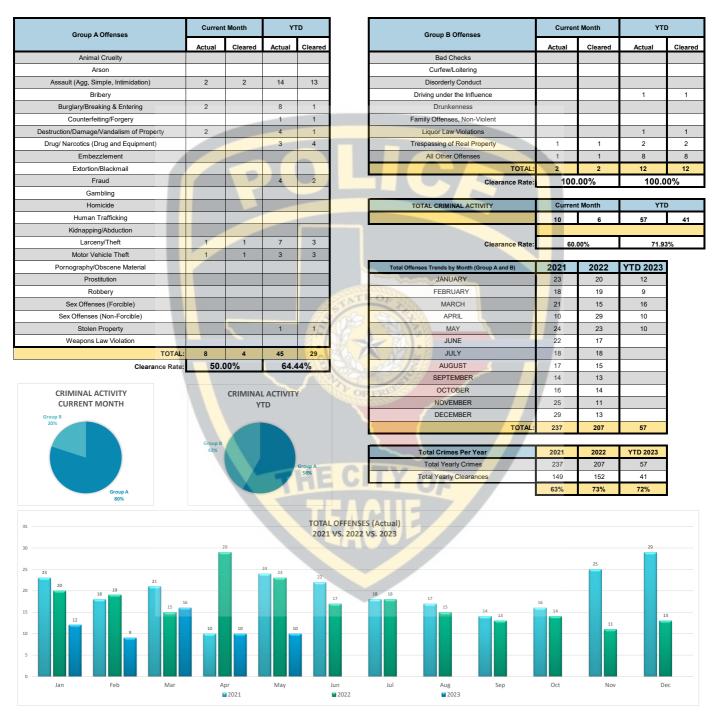

## **CRIMINAL ACTIVITY**

\*Disclaimer: For the purposes of this report, effective January 2021, crime reporting changed to be in compliance with the FBI'S National Incident Based Reporting System. Prior to this change, crimes were being reported as Group I and Group II offenses. Offenses are now broken down as Group A and Group B crimes.