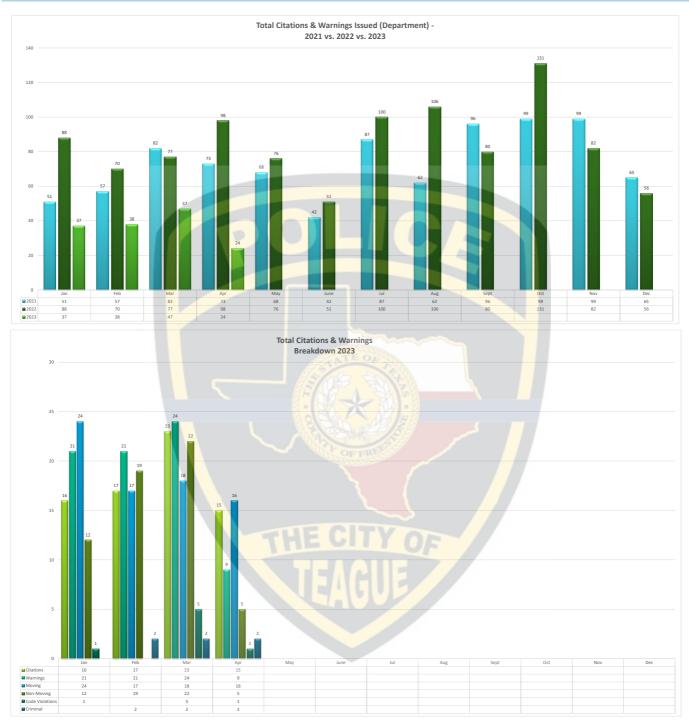

| AL: 2.795 | 2.827 | 353  |



YTD

4

10

14

| JE SOL |                 | AUGUST SETT    |
|--------|-----------------|----------------|
| 18 Sel | Arrest Activity | <u>Current</u> |
| ANG    | Felony          |                |
|        | Misdemeanor     | 2              |
| 1000   | TOTAL:          | 2              |
| •      |                 |                |

| Juvenile Activity                            | Current | <u>YTD</u> |
|----------------------------------------------|---------|------------|
| Runaways (Under 17)                          |         |            |
| Runaways (17 but occurred when they were 16) |         |            |
| Curfew Violations                            |         |            |



<u>Current</u>

1

3

<u>YTD</u> 4

6





## TRAFFIC ENFORCEMENT REPORT