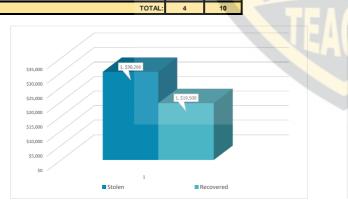

YTD

4

10

14

| JE SOL |                 | AUGUST SETT    |
|--------|-----------------|----------------|
| 18 Sel | Arrest Activity | <u>Current</u> |
| ANG    | Felony          |                |
|        | Misdemeanor     | 2              |
| 1000   | TOTAL:          | 2              |
| •      |                 |                |