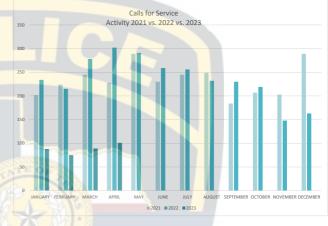

| CALLS | FOR | SERVICE |  |
|-------|-----|---------|--|
|-------|-----|---------|--|

| Call for Service Activity                 | Current | YTD |
|-------------------------------------------|---------|-----|
| 911 Hang Up                               |         | 4   |
| Alarms                                    | 6       | 17  |
| Animal Complaint                          | 5       | 20  |
| Assaultive                                | 1       | 8   |
| Assist Citizen                            | 10      | 32  |
| Assist Motorist                           |         | 2   |
| Assist Officer (Agency Response)          |         |     |
| Assist Other Agency                       | 1       | 3   |
| Burglary - Residence or Building          |         | 9   |
| Burglary - Vehicle                        |         | 1   |
| Civil Matters (Child Custody or Disputes) | 8       | 17  |
| Code Enforcement Cases                    | 6       | 31  |
| Disturbances                              | 3       | 13  |
| Follow Up Investigations                  |         | 1   |
| Mental Health                             | 1       | 8   |
| Narcotic Related Offenses                 | 1       | 1   |
| Others Not Listed                         | 32      | 108 |
| Sexual Offenses                           |         |     |
| Suspicious Circumstances                  | 11      | 18  |
| Suspicious Persons/Activity               | 7       | 38  |
| Suspicious Vehicles                       | 7       | 10  |
| Theft                                     | 2       | 12  |
| TOTAL                                     | 101     | 353 |

2023 Calls for Service Activity 0% 10% 20% 30% 40% 50% 60% 70% 80%

Series1 Series2

911 Hang Up Animal Complaint

Assist Citizen Assist Officer (Agency Response) Burglary - Residence or Building Civil Matters (Child Custody or Disputes)

Disturbances Mental Health

Others Not Listed

Suspicious Vehicles

TOTAL:

Accidents Investigated

Injury

Non-Injury

Fatality

Suspicious Circumstances

90%

| Total Calls for Service Per Year | 2021      | 2022  | 2023 |
|----------------------------------|-----------|-------|------|
| JANUARY                          | 202       | 234   | 88   |
| FEBRUARY                         | 224       | 215   | 75   |
| MARCH                            | 245       | 278   | 89   |
| APRIL                            | 228       | 302   | 101  |
| MAY                              | 289       | 291   |      |
| JUNE                             | 230       | 259   |      |
| JULY                             | 245       | 256   |      |
| AUGUST                           | 249       | 232   |      |
| SEPTEMBER                        | 184       | 230   |      |
| OCTOBER                          | 207       | 219   |      |
| NOVEMBER                         | 203       | 148   |      |
| DECEMBER                         | 289       | 163   |      |
| τοτ                              | AL: 2.795 | 2.827 | 353  |