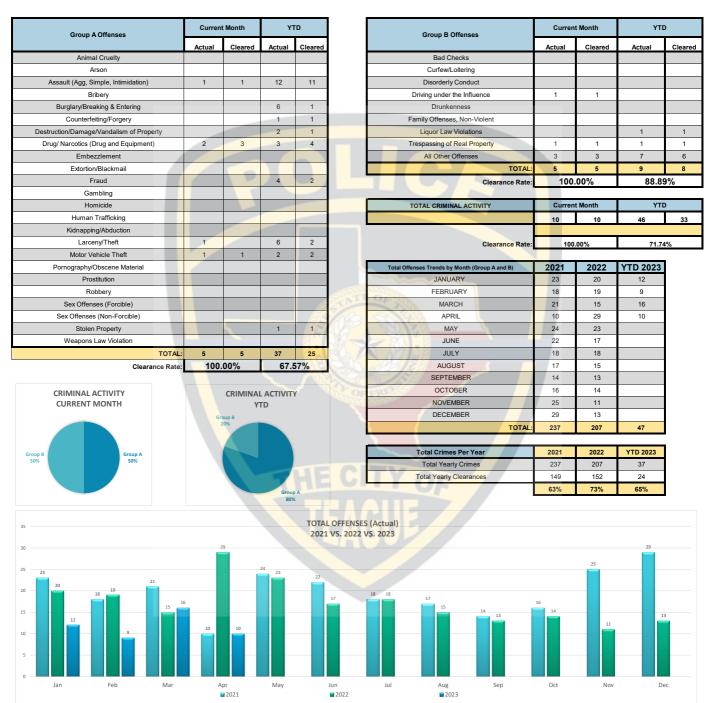

## **CRIMINAL ACTIVITY**

\*Disclaimer: For the purposes of this report, effective January 2021, crime reporting changed to be in compliance with the FBI'S National Incident Based Reporting System. Prior to this change, crimes were being reported as Group I and Group II offenses. Offenses are now broken down as Group A and Group B crimes.