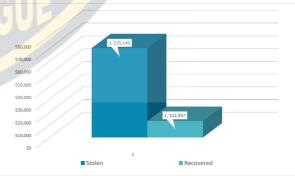

YTD

4

10

14

| JE SOL |                 | AUGUST SETT    |
|--------|-----------------|----------------|
| 18 Sel | Arrest Activity | <u>Current</u> |
| ANG    | Felony          |                |
|        | Misdemeanor     | 2              |
| 1000   | TOTAL:          | 2              |
| •      |                 |                |